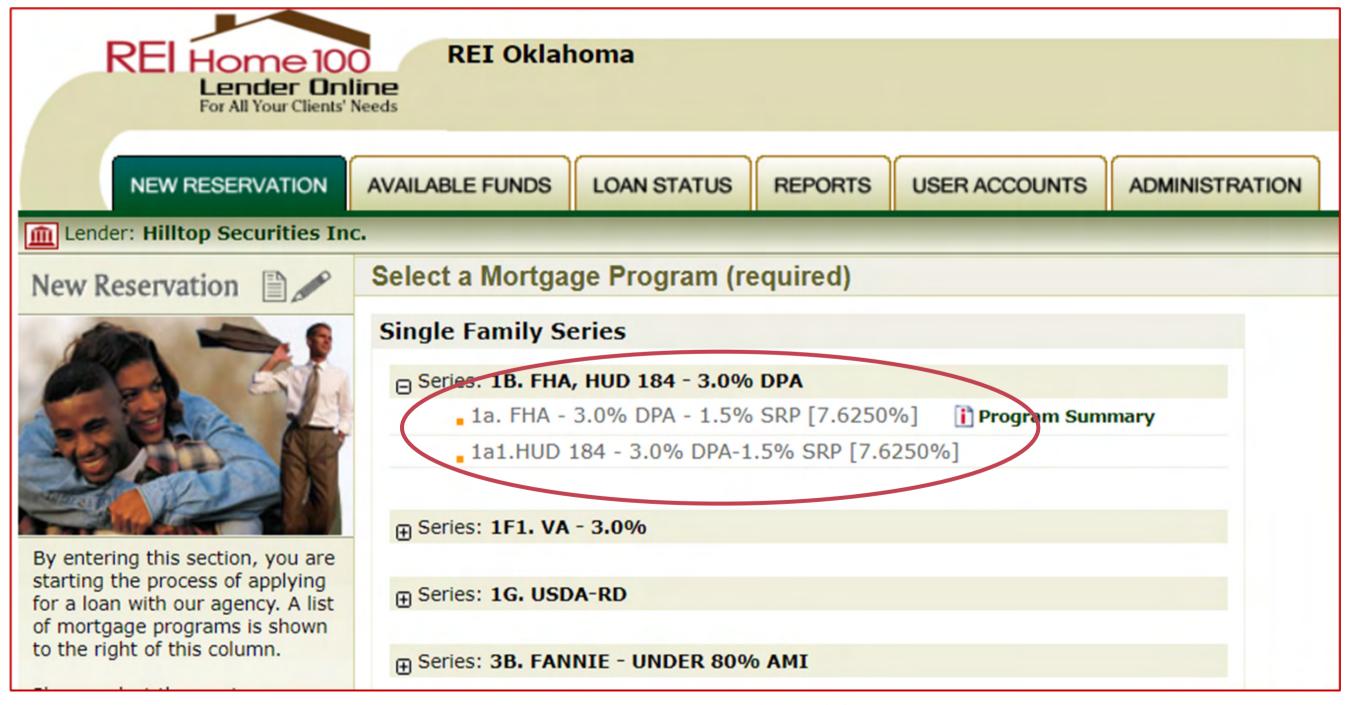

• Select the appropriate loan program for your borrower.

- Complete the entire reservation/lock form then click the "submit" button on the bottom of the form.
- Required fields are designated with a red asterisk.