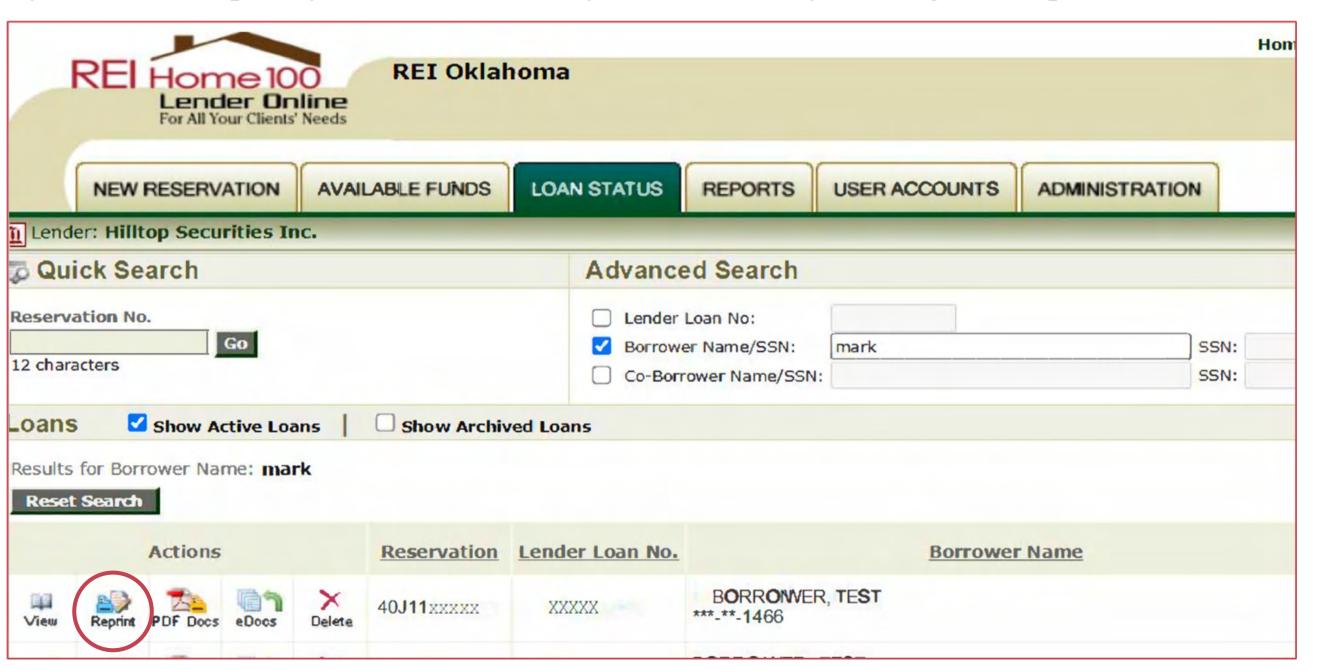

# **Reprinting Confirmation**

Should you need to reprint your confirmation, you can do so by clicking the "reprint" button shown below.

You are now ready to proceed to the Pre-Closing Compliance stage of the REI Home100 Process.