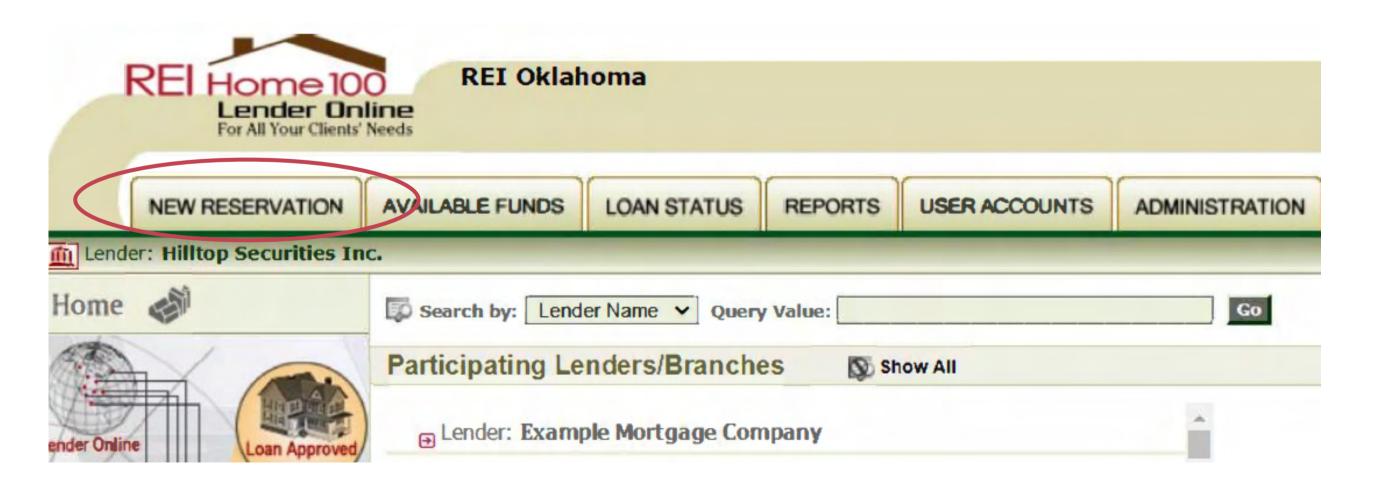

- After logging in, click the "New Reservation" tab.
  - Though the portal uses the word "reservation," this is a true rate lock. By completing this process, you are locking the loan and the interest rate, therefore starting the 60-day lock and delivery time. Make sure you are following your company's loan-locking protocol, so disclosures can be sent properly.