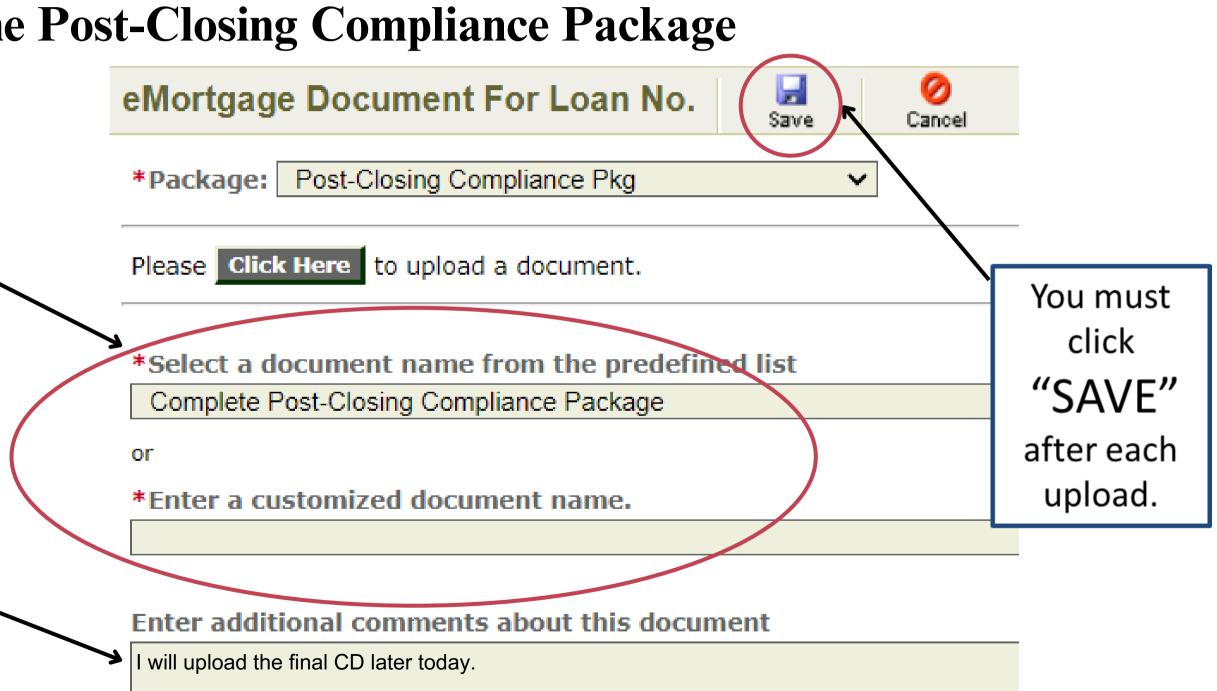

# **Uploading the Post-Closing Compliance Package**

Name the document you are uploading via the drop down menu or by typing a customized name.

- The documents can be uploaded individually or as a complete package.
- You can add additional comments at the bottom of the page such as shown here.

# **Uploading the Post-Closing Compliance Package**

Once the document is saved, the date will show up, and you are safe to log out without losing progress. If file is not submitted, we will not know it is available for review.