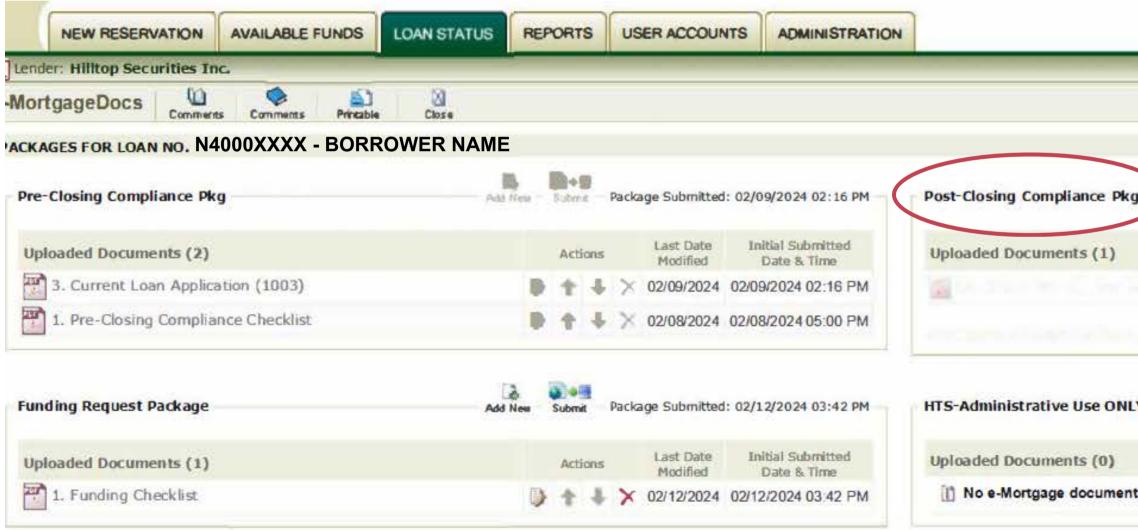

## **Uploading the Post-Closing Compliance Package**

- Go to the "Loan Status" tab in the portal once again, and locate the loan you are working on.
- Click on the "eDocs" icon.

| REI Home 100<br>Lender Online<br>For All Your Clients' Needs                                                                                                                                                                                                                                                                                                                                                                                                                                                                                                                                                                                                                                                                                                                                                                                                                                                                                                                                                                                                                                                                                                                                                                                                                                                                                                                                                                                                                                                                                                                                                                                                                                                                                    | REI Oklah   | ioma                |             |               |        |
|-------------------------------------------------------------------------------------------------------------------------------------------------------------------------------------------------------------------------------------------------------------------------------------------------------------------------------------------------------------------------------------------------------------------------------------------------------------------------------------------------------------------------------------------------------------------------------------------------------------------------------------------------------------------------------------------------------------------------------------------------------------------------------------------------------------------------------------------------------------------------------------------------------------------------------------------------------------------------------------------------------------------------------------------------------------------------------------------------------------------------------------------------------------------------------------------------------------------------------------------------------------------------------------------------------------------------------------------------------------------------------------------------------------------------------------------------------------------------------------------------------------------------------------------------------------------------------------------------------------------------------------------------------------------------------------------------------------------------------------------------|-------------|---------------------|-------------|---------------|--------|
| NEW RESERVATION AVAIL                                                                                                                                                                                                                                                                                                                                                                                                                                                                                                                                                                                                                                                                                                                                                                                                                                                                                                                                                                                                                                                                                                                                                                                                                                                                                                                                                                                                                                                                                                                                                                                                                                                                                                                           | LABLE FUNDS | LOAN STATUS         | REPORTS     | USER ACCOUNTS | ADM    |
| Lender: Hilltop Securities Inc.                                                                                                                                                                                                                                                                                                                                                                                                                                                                                                                                                                                                                                                                                                                                                                                                                                                                                                                                                                                                                                                                                                                                                                                                                                                                                                                                                                                                                                                                                                                                                                                                                                                                                                                 |             |                     |             |               |        |
| D Quick Search                                                                                                                                                                                                                                                                                                                                                                                                                                                                                                                                                                                                                                                                                                                                                                                                                                                                                                                                                                                                                                                                                                                                                                                                                                                                                                                                                                                                                                                                                                                                                                                                                                                                                                                                  |             | Advance             | ed Search   |               |        |
| Reservation No. <ul> <li>Lender Loan No:</li> <li>Borrower Name/SSN:</li> <li>Co-Borrower Name/SSN:</li> <li>Co-Borrowe</li></ul> |             |                     |             |               |        |
| Loans Show Active Loans                                                                                                                                                                                                                                                                                                                                                                                                                                                                                                                                                                                                                                                                                                                                                                                                                                                                                                                                                                                                                                                                                                                                                                                                                                                                                                                                                                                                                                                                                                                                                                                                                                                                                                                         | Show Archiv | ed Loans            |             |               |        |
| Results for Borrower Name: bode<br>Reset Search                                                                                                                                                                                                                                                                                                                                                                                                                                                                                                                                                                                                                                                                                                                                                                                                                                                                                                                                                                                                                                                                                                                                                                                                                                                                                                                                                                                                                                                                                                                                                                                                                                                                                                 |             |                     |             |               |        |
| Actions                                                                                                                                                                                                                                                                                                                                                                                                                                                                                                                                                                                                                                                                                                                                                                                                                                                                                                                                                                                                                                                                                                                                                                                                                                                                                                                                                                                                                                                                                                                                                                                                                                                                                                                                         | Reservation | Lender Loan No.     |             | Borrowe       | r Name |
| View Reprint PDF Docs eDocs Delete                                                                                                                                                                                                                                                                                                                                                                                                                                                                                                                                                                                                                                                                                                                                                                                                                                                                                                                                                                                                                                                                                                                                                                                                                                                                                                                                                                                                                                                                                                                                                                                                                                                                                                              | 40J1530XXXX | xxxxxxxxxxxxxxxxxxx | NAME, BORRO | OWER          |        |
| REI Home100 Program Lender Training                                                                                                                                                                                                                                                                                                                                                                                                                                                                                                                                                                                                                                                                                                                                                                                                                                                                                                                                                                                                                                                                                                                                                                                                                                                                                                                                                                                                                                                                                                                                                                                                                                                                                                             |             |                     |             |               |        |

## Uploading the Post-Closing Compliance Package

• Click on the "Add New" icon for the package you are uploading.

|                            | Add New Submit |                       |                                 |
|----------------------------|----------------|-----------------------|---------------------------------|
|                            | Actions        | Last Date<br>Modified | Initial Submitte<br>Date & Time |
|                            | Ð Ý            |                       |                                 |
|                            | - 1            |                       |                                 |
| DO NOT USE                 |                |                       | Add New Submi                   |
| ave been uploaded for this |                |                       |                                 |