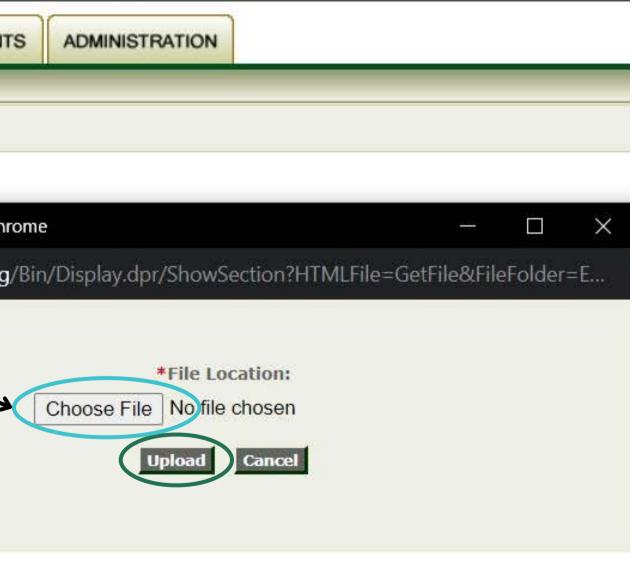

## **Uploading the Post-Closing Compliance Package**

- 1. Click Here to upload document
- 2. Choose file from where
  - it is saved on your
  - computer
- 3. Click Upload
- \*All documents should be in PDF format.