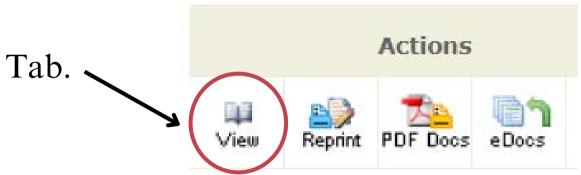

#### Loan Status Tab

- Click the Loan Status tab to access the list of loans in your pipeline. This will show you information such as loan number, borrower(s) name, stage, and status for each loan.
- The icons circled in red will navigate you to everything you need for each loan file.

- <u>View</u> General borrower and loan information as well as loan conditions and status
- <u>**Reprint</u>** Reprint loan confirmation</u>
- **<u>PDF Docs</u>** Download DPA related loan documents and checklists
- <u>eDocs</u> Upload documents for review