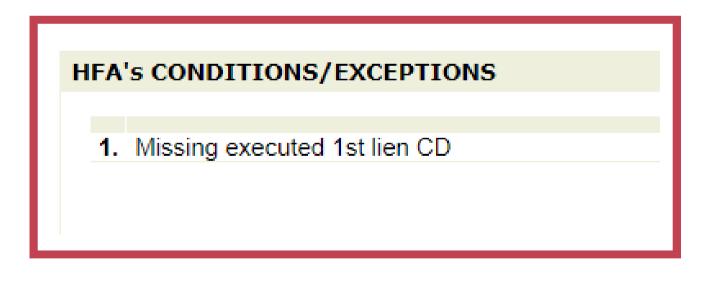

## **Checking for Conditions**

To view conditions, click on the "View" icon on the "Loan Status Tab.

On the bottom, left-hand side of the "View" page, you will see the HFA's Conditions/Exceptions.

- location.

\*For questions regarding post-closing compliance conditions, please contact htshousing@hilltopsecurities.com

• Next, upload the corrected documents via the upload and submit process you used to submit the initial file shown on pages 8-13. • Check back for additional conditions or approval in the same