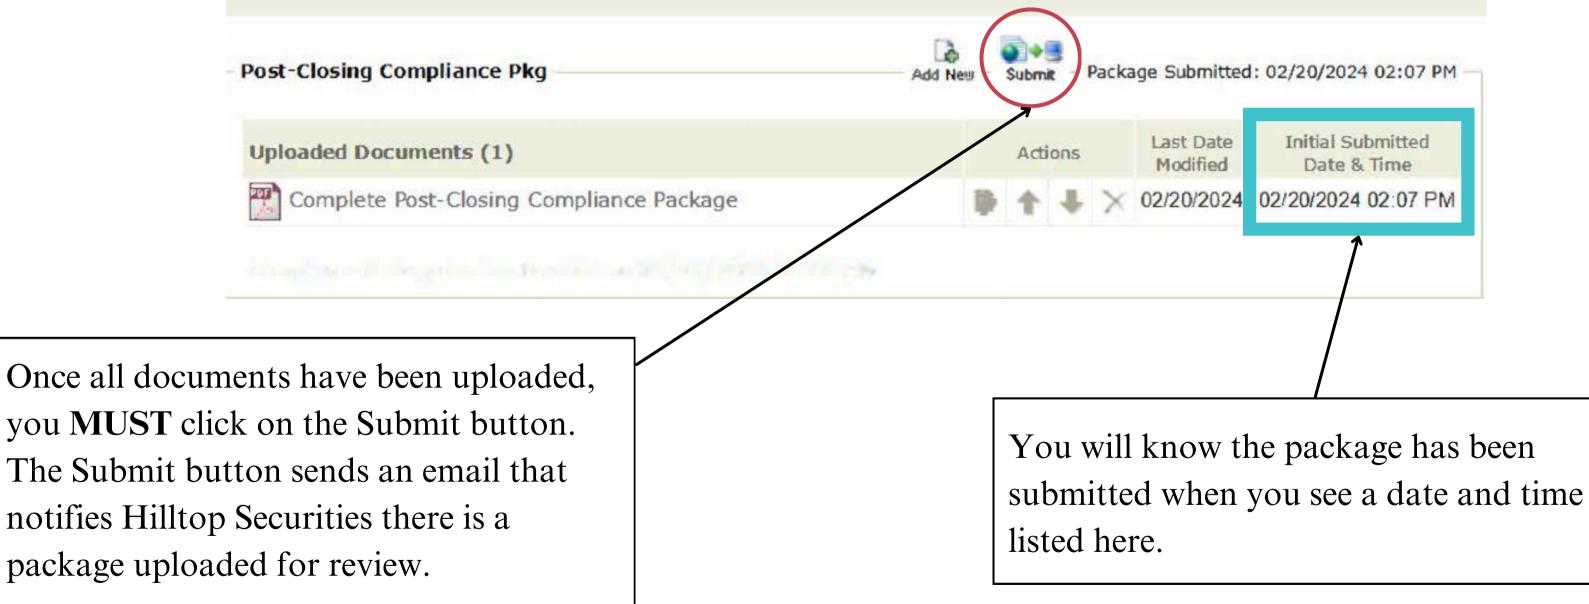

# **Uploading the Post-Closing Compliance Package**

Once the document is saved, the date will show up, and you are safe to log out without losing progress. If file is not submitted, we will not know it is available for review.

| Post-Closing Compliance Pkg Add Ne       | nà - | Subm | ik.  |
|------------------------------------------|------|------|------|
| Uploaded Documents (1)                   |      | Act  | ions |
| Complete Post-Closing Compliance Package | Ð    | ÷    | 4    |

# Submitting the Post-Closing Compliance Package