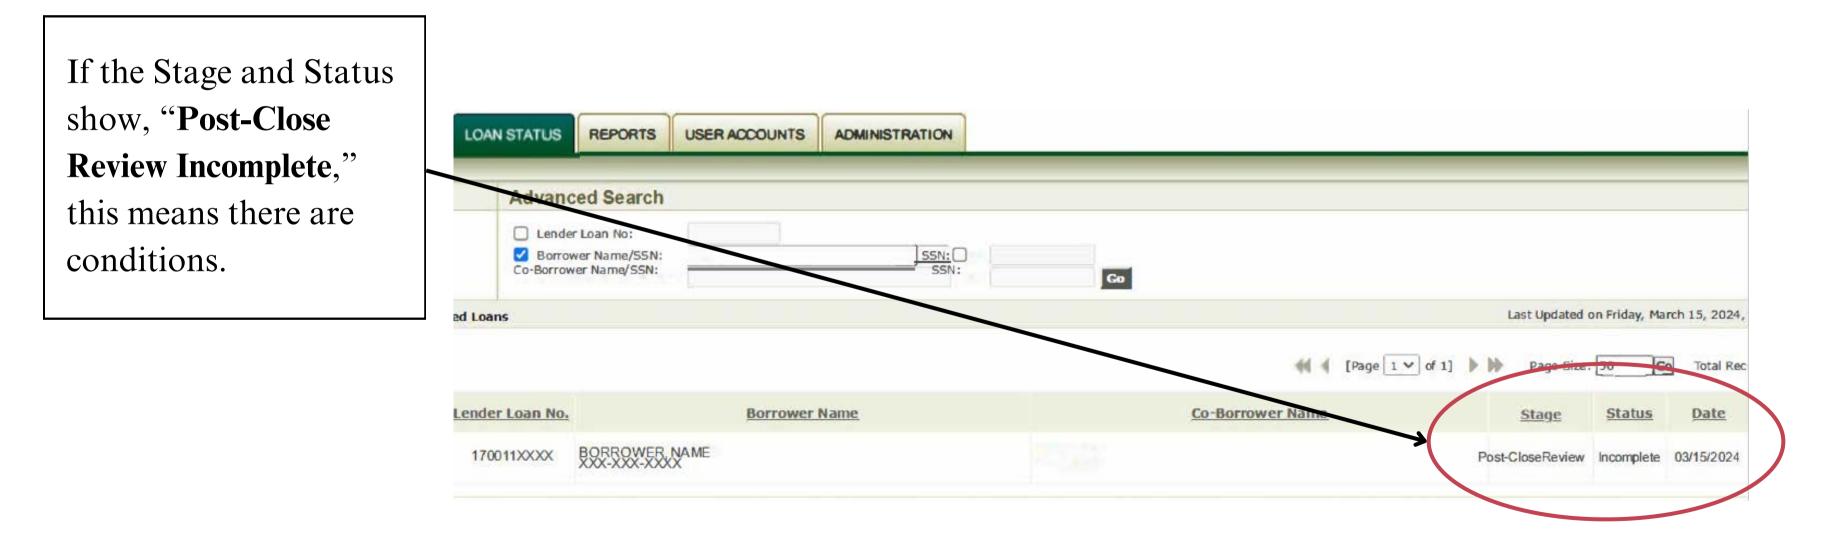

## **Checking for Conditions**

After submitting the package, you will log back into the portal to check for conditions or approval. Clicking the "Loan Status" tab will bring up a list of the loans in your pipeline. Information such as the loan number, borrower(s) name, stage, and status will be listed for each loan.

## **Checking for Conditions**

To view conditions, click on the "View" icon on the "Loan Status Tab.

On the bottom, left-hand side of the "View" page, you will see the HFA's Conditions/Exceptions.

- location.