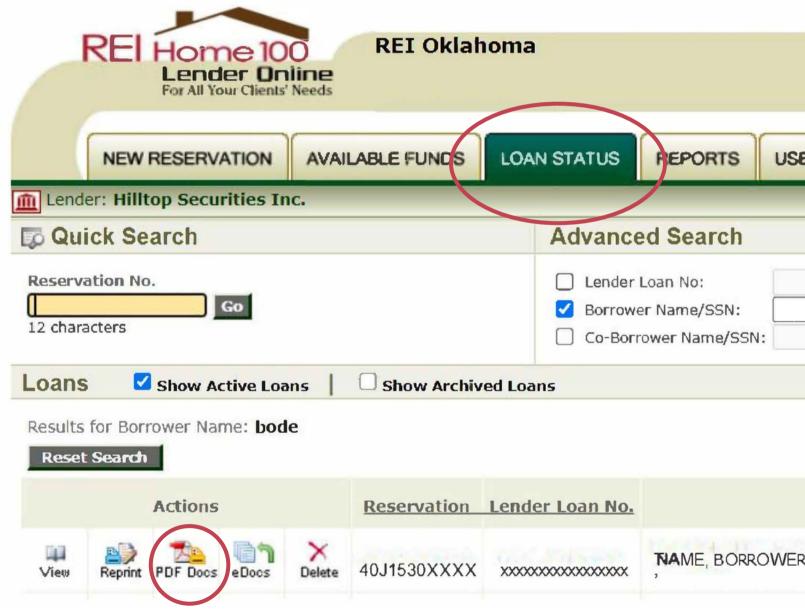

## Where to Find the Post-Closing Compliance Checklist

- Go to the "Loan Status" tab in the portal and locate the appropriate loan.
- Click on the "PDF Docs" icon.

#### Loan Status Tab

- Click the Loan Status tab to access the list of loans in your pipeline. This will show you information such as loan number, borrower(s) name, stage, and status for each loan.
- The icons circled in red will navigate you to everything you need for each loan file.

- <u>View</u> General borrower and loan information as well as loan conditions and status
- <u>**Reprint</u>** Reprint loan confirmation</u>
- **<u>PDF Docs</u>** Download DPA related loan documents and checklists
- <u>eDocs</u> Upload documents for review