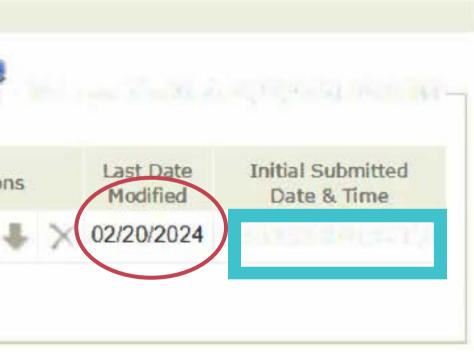

# **Uploading the Post-Closing Compliance Package**

Once the document is saved, the date will show up, and you are safe to log out without losing progress. If file is not submitted, we will not know it is available for review.